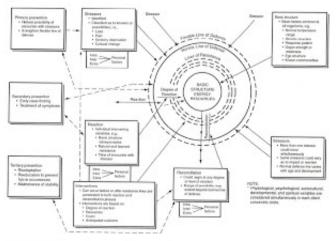

#### Community Health Nursing By Maglaya Book

FIGURE 1-3. The Neuman Systems Model. (Original diagram copyright © 1970 by Betty Neuman.)